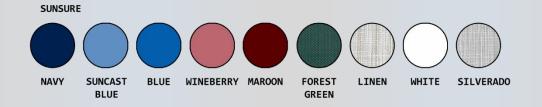

## Features:

- Two position recliner
- Three position legrest
- 7 deluxe, Never-Rust 5" swivel casters, all locking
- HDPE flat seat with toilet opening
- Deluxe mesh available in 9 colors

| Poplacement Darts                                         |  |
|-----------------------------------------------------------|--|
| Poplacoment Parts                                         |  |
| Replacement Parts                                         |  |
| Replacement Parts650 LPCSET 5 SS – Replacement Caster Set |  |
|                                                           |  |